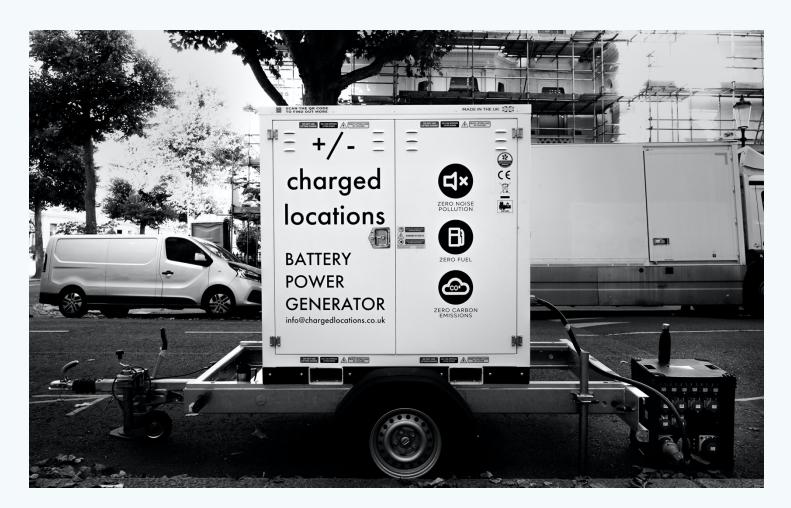

## +/charged locations

## 20kw

Charged Locations 20kw is our first battery powered storage unit. A trailer mounted e-generator with 60kwh storage - delivering clean silent energy & set to replace the towable diesel gensets used in the past.

Inverter Rated Power: 22000w

Outputs: Three phase: 125amp, 63amp & 32amp Single phase: 63amp, 32amp & 16amp

Dimensions LxWxH (mm): 2,000 x 1,350 x 1,520

Weight: 1500kg inc. trailer

**Operating Conditions:** -20°C to 40°C